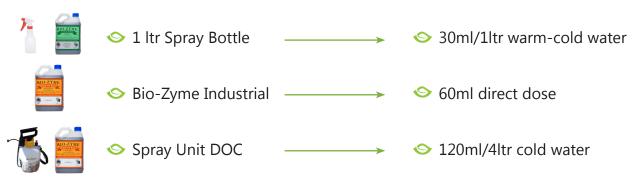

### Bio-Zyme Industrial

- Use 120mls of Bio-Zyme Industrial into spray pack and fill with 4Lt of cold water
- Spray down, shute or toilet generously
- Spray walls floors and toilets
- Use brush to scrub shute
- Pour 60mls concetrate down shute on septic waste