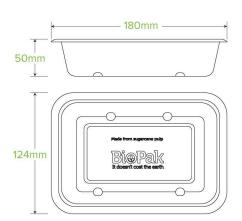

## 600ml Natural BioCane Takeaway Base B-LB-600-N

| Carton quantity: 500                                                                                               | Sleeves per carton: 4                                                        | Units per sleeve: 125                                                                                                |
|--------------------------------------------------------------------------------------------------------------------|------------------------------------------------------------------------------|----------------------------------------------------------------------------------------------------------------------|
| <b>Carton Size LxWxH (cm)</b> : 51.0 x 27.5 x 38.5                                                                 | Carton gross weight (kg): 9.000000                                           | <b>Carton barcode</b> : 19344062033964                                                                               |
| Raw material: Bagasse - Natural (80% sugarcane pulp & 20% bamboo pulp)                                             | Lining/coating: None                                                         | Window material: None                                                                                                |
| Printing Type: None                                                                                                | Inks: None                                                                   | Brim fill capacity (ml): 679                                                                                         |
| Dimensions top LxW (mm): 180x124                                                                                   | Dimensions base LxW (mm): 137x82                                             | Product Depth: 50.0                                                                                                  |
| Product weight (g): 16.0                                                                                           | Thickness: 0.6mm                                                             | <b>Use</b> : Hot, Cold, Wet & Dry Products                                                                           |
| Manufactured: China                                                                                                | Customise: Emboss                                                            | <b>MOQ custom</b> : 100000                                                                                           |
| Mould fees: Yes - see custom packaging                                                                             | Environmental production certified: ISO 14001                                | Quality product certified: ISO 9001                                                                                  |
| Factory food safety certified: BRC,<br>HACCP                                                                       | Corporate social accreditation: SA 8000, BSCI                                | Home compostable: Certified to<br>AS5810 Australian standards,<br>Certified to NF T51-800 European<br>standards, TBC |
| <b>Industrially compostable</b> : Certified to AS4376 Australian Standards, Certified to EN13432 European Standard | Recyclable: Yes - In The Paper<br>Recycling if Not Contaminated With<br>Food |                                                                                                                      |