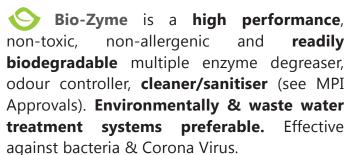

## **Greasy and Black Concrete**

Industrial - C32

Spray 50/50, leave for two hours scrub then hose off.

BIO-ZYME

MPI Approved C32
MPI Approved Cleaner | Sanitiser
MPI Dairy Approved and Recognised