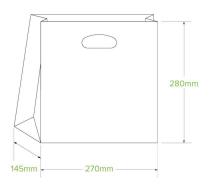

| Carton quantity: 250                                                           | Sleeves per carton: 1                         | Units per sleeve: 250               |
|--------------------------------------------------------------------------------|-----------------------------------------------|-------------------------------------|
| Carton Size LxWxH (cm): 30.0 x 30.0 x 33.0                                     | Carton gross weight (kg):<br>8.800000         | Carton barcode: 19344062053979      |
| Raw material: Paper - FSC™ Recycled                                            | Lining/coating: None                          | Window material: None               |
| Printing Type: Flexo                                                           | Inks: Food Contact Safe Inks                  | Brim fill capacity (ml): 10962      |
| Dimensions top LxW (mm): 270x145                                               | Dimensions base LxW (mm): 270x145             | Product Depth: 280.0                |
| Product weight (g): 35.0                                                       | Thickness: 100gsm                             | Use: Cold & Dry Products            |
| Manufactured: China                                                            | Customise: Print                              | MOQ custom: 30000                   |
| Mould fees: Yes - see custom packaging                                         | Environmental production certified: ISO 14001 | Quality product certified: ISO 9001 |
| Corporate social accreditation: SMETA                                          | Home compostable: Yes                         | Industrially compostable: Yes       |
| <b>Recyclable</b> : Yes - In The Paper Recycling if Not Contaminated With Food |                                               |                                     |