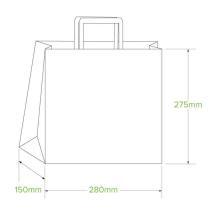

| Carton quantity: 250                                                           | Sleeves per carton: 1                         | Units per sleeve: 250                  |
|--------------------------------------------------------------------------------|-----------------------------------------------|----------------------------------------|
| <b>Carton Size LxWxH (cm)</b> : 31.0 × 30.0 × 40.0                             | Carton gross weight (kg):<br>11.300000        | <b>Carton barcode</b> : 19344062053986 |
| Raw material: Paper - FSC™ Recycled                                            | Lining/coating: None                          | Window material: None                  |
| Printing Type: Flexo                                                           | Inks: Food Contact Safe Inks                  | Brim fill capacity (ml): 11550         |
| Dimensions top LxW (mm): 280x150                                               | Dimensions base LxW (mm): 280x150             | Product Depth: 275.0                   |
| Product weight (g): 46.0                                                       | Thickness: 100gsm                             | Use: Cold & Dry Products               |
| Manufactured: China                                                            | Customise: Print                              | MOQ custom: 30000                      |
| Mould fees: Yes - see custom packaging                                         | Environmental production certified: ISO 14001 | Quality product certified: ISO 9001    |
| Corporate social accreditation: SMETA                                          | Home compostable: Yes                         | Industrially compostable: Yes          |
| <b>Recyclable</b> : Yes - In The Paper Recycling if Not Contaminated With Food |                                               |                                        |