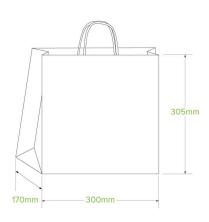

| Carton quantity: 250                                                           | Sleeves per carton: 1                         | Units per sleeve: 250                  |
|--------------------------------------------------------------------------------|-----------------------------------------------|----------------------------------------|
| Carton Size LxWxH (cm): $42.0 \times 33.5 \times 46.0$                         | Carton gross weight (kg):<br>12.900000        | <b>Carton barcode</b> : 19344062053955 |
| Raw material: Paper - FSC™ Recycled                                            | Lining/coating: None                          | Window material: None                  |
| Printing Type: Flexo                                                           | Inks: Food Contact Safe Inks                  | Brim fill capacity (ml): 15500         |
| Dimensions top LxW (mm): 300x170                                               | Dimensions base LxW (mm): 300x170             | Product Depth: 305.0                   |
| Product weight (g): 48.0                                                       | Thickness: 100gsm                             | <b>Use</b> : Cold & Dry Products       |
| Manufactured: China                                                            | Customise: Print                              | MOQ custom: 30000                      |
| Mould fees: Yes - see custom packaging                                         | Environmental production certified: ISO 14001 | Quality product certified: ISO 9001    |
| Corporate social accreditation: SMETA                                          | Home compostable: Yes                         | Industrially compostable: Yes          |
| <b>Recyclable</b> : Yes - In The Paper Recycling if Not Contaminated With Food |                                               |                                        |