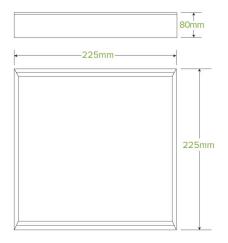

| Carton quantity: 100                                                              | Sleeves per carton: 1                              | Units per sleeve: 100                          |
|-----------------------------------------------------------------------------------|----------------------------------------------------|------------------------------------------------|
| <b>Carton Size LxWxH (cm)</b> : 50.0 x 36.0 x 14.0                                | Carton gross weight (kg):<br>7.000000              | <b>Carton barcode</b> : 19344062058363         |
| Raw material: Paper - FSC™ Recycled                                               | Lining/coating: None                               | Window material: None                          |
| Printing Type: None                                                               | Inks: None                                         | Brim fill capacity (ml): 3037                  |
| Dimensions top LxW (mm): 225x225                                                  | Dimensions base LxW (mm):<br>225x225               | Product Depth: 60.0                            |
| Thickness: F-Flute                                                                | <b>Use</b> : Hot, Cold & Dry Products              | Manufactured: China                            |
| <b>Customise</b> : Yes - Please Contact Our Team<br>For More Information          | <b>MOQ custom</b> : MOQ apply see custom packaging | <b>Mould fees</b> : Yes - see custom packaging |
| Environmental production certified: ISO<br>14001                                  | Quality product certified: NA                      | Factory food safety certified: ISO 22000       |
| <b>Corporate social accreditation</b> : Custom<br>Audit                           | Home compostable: Yes                              | Industrially compostable: Yes                  |
| <b>Recyclable</b> : Yes - In The Paper Recycling if<br>Not Contaminated With Food |                                                    |                                                |