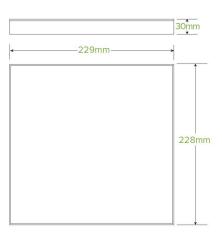

| Sleeves per carton: 1                    | Units per sleeve: 100                                                                                                                                                                            |
|------------------------------------------|--------------------------------------------------------------------------------------------------------------------------------------------------------------------------------------------------|
| Carton gross weight (kg): 2.500000       | <b>Carton barcode</b> : 19344062058462                                                                                                                                                           |
| Lining/coating: None                     | Window material: None                                                                                                                                                                            |
| Inks: None                               | Dimensions top LxW (mm): 229x228                                                                                                                                                                 |
| Product Depth: 30.0                      | Thickness: 330gsm                                                                                                                                                                                |
| Manufactured: China                      | <b>Customise</b> : Yes - Please Contact Our Team For More Information                                                                                                                            |
| Mould fees: Yes - see custom packaging   | <b>Environmental production certified</b> : ISO 14001                                                                                                                                            |
| Factory food safety certified: ISO 22000 | <b>Corporate social accreditation</b> : Custom Audit                                                                                                                                             |
| Industrially compostable: Yes            | <b>Recyclable</b> : Yes - In The Paper Recycling if Not Contaminated With Food                                                                                                                   |
|                                          | Carton gross weight (kg): 2.500000  Lining/coating: None  Inks: None  Product Depth: 30.0  Manufactured: China  Mould fees: Yes - see custom packaging  Factory food safety certified: ISO 22000 |