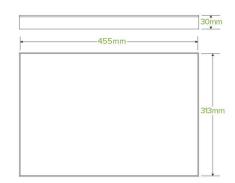

| Carton quantity: 50                                        | Sleeves per carton: 1                    | Units per sleeve: 50                                                           |
|------------------------------------------------------------|------------------------------------------|--------------------------------------------------------------------------------|
| Carton Size LxWxH (cm): $48.0 \times 34.0 \times 16.0$     | Carton gross weight (kg):<br>2.500000    | <b>Carton barcode</b> : 19344062058493                                         |
| <b>Raw material</b> : Paper - FSC <sup>™</sup><br>Recycled | Lining/coating: None                     | Window material: None                                                          |
| Printing Type: None                                        | Inks: None                               | Dimensions top LxW (mm): 455x313                                               |
| Dimensions base LxW (mm): 455x313                          | Product Depth: 30.0                      | Thickness: 330gsm                                                              |
| Use: Hot, Cold & Dry Products                              | Manufactured: China                      | <b>Customise</b> : Yes - Please Contact Our Team For More Information          |
| MOQ custom: MOQ apply see custom packaging                 | Mould fees: Yes - see custom packaging   | <b>Environmental production certified</b> : ISO 14001                          |
| Quality product certified: NA                              | Factory food safety certified: ISO 22000 | <b>Corporate social accreditation</b> : Custom Audit                           |
| Home compostable: Yes                                      | Industrially compostable: Yes            | <b>Recyclable</b> : Yes - In The Paper Recycling if Not Contaminated With Food |