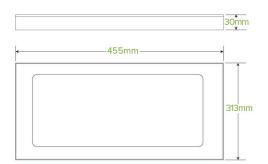

| Carton quantity: 50                                                      | Sleeves per carton: 1                      | Units per sleeve: 50                     |
|--------------------------------------------------------------------------|--------------------------------------------|------------------------------------------|
| Carton Size LxWxH (cm): $48.0 \times 34.0 \times 16.0$                   | Carton gross weight (kg):<br>2.500000      | <b>Carton barcode</b> : 19344062058448   |
| Raw material: Paper - FSC™ Recycled                                      | Lining/coating: None                       | Window material: Bioplastic - PLA        |
| Printing Type: None                                                      | Inks: None                                 | Dimensions top LxW (mm): 455x313         |
| Dimensions base LxW (mm): 455x313                                        | Product Depth: 30.0                        | Product weight (g): 42.5                 |
| Thickness: 330gsm                                                        | Use: Cold & Dry Products                   | Manufactured: China                      |
| <b>Customise</b> : Yes - Please Contact Our<br>Team For More Information | MOQ custom: MOQ apply see custom packaging | Mould fees: Yes - see custom packaging   |
| <b>Environmental production certified</b> : ISO 14001                    | Quality product certified: NA              | Factory food safety certified: ISO 22000 |
| <b>Corporate social accreditation</b> : Custom Audit                     | Home compostable: No                       | Industrially compostable: Yes            |
| Recyclable: No                                                           |                                            |                                          |