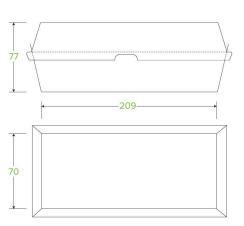

## **BioBoard Hot Dog Box BB-HOT DOG BOX**

| Carton quantity: 400                                                                         | Sleeves per carton: 8                                                                | Units per sleeve: 50                                |
|----------------------------------------------------------------------------------------------|--------------------------------------------------------------------------------------|-----------------------------------------------------|
| <b>Carton Size LxWxH (cm)</b> : 81.0 x 31.5 x 51.0                                           | Carton gross weight (kg): 15.000000                                                  | <b>Carton barcode</b> : 19344062032240              |
| Raw material: Paper - FSC™ Recycled                                                          | Lining/coating: None                                                                 | Window material: None                               |
| Printing Type: None                                                                          | Inks: None                                                                           | Brim fill capacity (ml): 667                        |
| Dimensions top LxW (mm): 209x70                                                              | Dimensions base LxW (mm): 209x70                                                     | Product Depth: 77.0                                 |
| Product weight (g): 33.3                                                                     | Thickness: F-Flute                                                                   | <b>Use</b> : Hot and cold                           |
| Manufactured: China                                                                          | Customise: Print                                                                     | MOQ custom: 30000                                   |
| Mould fees: Yes - see custom packaging                                                       | Environmental production certified: ISO 14001                                        | <b>Quality product certified</b> : ISO 9001 pending |
| Factory food safety certified: ISO 22000                                                     | Corporate social accreditation: BSCI                                                 | Home compostable: Yes                               |
| <b>Industrially compostable</b> : Pending<br>Certification to AS4376 Australian<br>Standards | <b>Recyclable</b> : Yes - In The Paper<br>Recycling if Not Contaminated With<br>Food |                                                     |