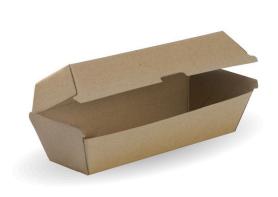

## **BioBoard Hot Dog Box BB-HOT DOG BOX**

| Carton quantity: 400                                                                         | Sleeves per carton: 8                                                                | Units per sleeve: 50                                |
|----------------------------------------------------------------------------------------------|--------------------------------------------------------------------------------------|-----------------------------------------------------|
| <b>Carton Size LxWxH (cm)</b> : 81.0 x 31.5 x 51.0                                           | Carton gross weight (kg): 15.000000                                                  | <b>Carton barcode</b> : 19344062032240              |
| Raw material: Paper - FSC™ Recycled                                                          | Lining/coating: None                                                                 | Window material: None                               |
| Printing Type: None                                                                          | Inks: None                                                                           | Brim fill capacity (ml): 667                        |
| Dimensions top LxW (mm): 209x70                                                              | Dimensions base LxW (mm): 209x70                                                     | Product Depth: 77.0                                 |
| Product weight (g): 33.3                                                                     | Thickness: F-Flute                                                                   | <b>Use</b> : Hot and cold                           |
| Manufactured: China                                                                          | Customise: Print                                                                     | MOQ custom: 30000                                   |
| Mould fees: Yes - see custom packaging                                                       | Environmental production certified: ISO 14001                                        | <b>Quality product certified</b> : ISO 9001 pending |
| Factory food safety certified: ISO 22000                                                     | Corporate social accreditation: BSCI                                                 | Home compostable: Yes                               |
| <b>Industrially compostable</b> : Pending<br>Certification to AS4376 Australian<br>Standards | <b>Recyclable</b> : Yes - In The Paper<br>Recycling if Not Contaminated With<br>Food |                                                     |