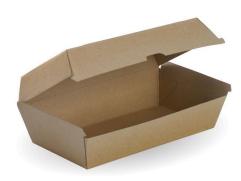

## **BioBoard Large Snack Box BB-SNACK BOX LARGE**

| ves per carton: 4<br>on gross weight (kg): 10.700000<br>ng/coating: None<br>: None | Units per sleeve: 50<br>Carton barcode:<br>19344062023897<br>Window material: None |
|------------------------------------------------------------------------------------|------------------------------------------------------------------------------------|
| ng/coating: None                                                                   | 19344062023897                                                                     |
|                                                                                    | Window material: None                                                              |
| : None                                                                             |                                                                                    |
|                                                                                    | Brim fill capacity (ml): 1206                                                      |
| ensions base LxW (mm): 204x107                                                     | Product Depth: 84.0                                                                |
| kness: F-Flute                                                                     | <b>Use</b> : Hot and cold                                                          |
| omise: Print                                                                       | <b>MOQ custom</b> : 30000                                                          |
| ronmental production certified:<br>14001                                           | Quality product certified: ISO 9001 pending                                        |
| oorate social accreditation: BSCI                                                  | Home compostable: Yes                                                              |
| clable: Yes - In The Paper                                                         |                                                                                    |
|                                                                                    | <b>yclable</b> : Yes - In The Paper<br>vcling if Not Contaminated With<br>d        |