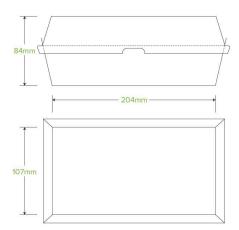

## **BioBoard Large Snack Box BB-SNACK BOX LARGE**

| ves per carton: 4<br>on gross weight (kg): 10.700000<br>ng/coating: None<br>: None | Units per sleeve: 50<br>Carton barcode:<br>19344062023897<br>Window material: None |
|------------------------------------------------------------------------------------|------------------------------------------------------------------------------------|
| ng/coating: None                                                                   | 19344062023897                                                                     |
|                                                                                    | Window material: None                                                              |
| : None                                                                             |                                                                                    |
|                                                                                    | Brim fill capacity (ml): 1206                                                      |
| ensions base LxW (mm): 204x107                                                     | Product Depth: 84.0                                                                |
| kness: F-Flute                                                                     | <b>Use</b> : Hot and cold                                                          |
| omise: Print                                                                       | <b>MOQ custom</b> : 30000                                                          |
| ronmental production certified:<br>14001                                           | Quality product certified: ISO 9001 pending                                        |
| oorate social accreditation: BSCI                                                  | Home compostable: Yes                                                              |
| clable: Yes - In The Paper                                                         |                                                                                    |
|                                                                                    | <b>yclable</b> : Yes - In The Paper<br>vcling if Not Contaminated With<br>d        |