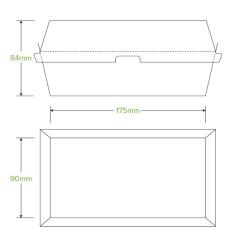

## **BioBoard Regular Snack Box BB-SNACK BOX REGULAR**

| Carton quantity: 200                               | Sleeves per carton: 4                                                          | Units per sleeve: 50                                |
|----------------------------------------------------|--------------------------------------------------------------------------------|-----------------------------------------------------|
|                                                    | oreeres per eartern :                                                          | omes per siecve.                                    |
| <b>Carton Size LxWxH (cm)</b> : 49.0 x 36.0 x 44.0 | Carton gross weight (kg): 8.700000                                             | <b>Carton barcode</b> : 19344062023903              |
| Raw material: Paper - FSC™ Recycled                | Lining/coating: None                                                           | Window material: None                               |
| Printing Type: None                                | Inks: None                                                                     | Brim fill capacity (ml): 882                        |
| Dimensions top LxW (mm): 175x90                    | Dimensions base LxW (mm): 175x90                                               | Product Depth: 84.0                                 |
| Product weight (g): 35.6                           | Thickness: F-Flute                                                             | <b>Use</b> : Hot and cold                           |
| Manufactured: China                                | Customise: Print                                                               | MOQ custom: 30000                                   |
| Mould fees: Yes - see custom packaging             | Environmental production certified: ISO 14001                                  | <b>Quality product certified</b> : ISO 9001 pending |
| Factory food safety certified: ISO 22000           | Corporate social accreditation: BSCI                                           | Home compostable: Yes                               |
| Industrially compostable: Yes                      | <b>Recyclable</b> : Yes - In The Paper Recycling if Not Contaminated With Food |                                                     |