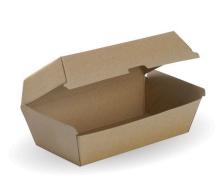

## **BioBoard Regular Snack Box BB-SNACK BOX REGULAR**

| Carton quantity: 200                               | Sleeves per carton: 4                                                          | Units per sleeve: 50                                |
|----------------------------------------------------|--------------------------------------------------------------------------------|-----------------------------------------------------|
|                                                    | oreeres per eartern :                                                          | omes per siecve.                                    |
| <b>Carton Size LxWxH (cm)</b> : 49.0 x 36.0 x 44.0 | Carton gross weight (kg): 8.700000                                             | <b>Carton barcode</b> : 19344062023903              |
| Raw material: Paper - FSC™ Recycled                | Lining/coating: None                                                           | Window material: None                               |
| Printing Type: None                                | Inks: None                                                                     | Brim fill capacity (ml): 882                        |
| Dimensions top LxW (mm): 175x90                    | Dimensions base LxW (mm): 175x90                                               | Product Depth: 84.0                                 |
| Product weight (g): 35.6                           | Thickness: F-Flute                                                             | <b>Use</b> : Hot and cold                           |
| Manufactured: China                                | Customise: Print                                                               | MOQ custom: 30000                                   |
| Mould fees: Yes - see custom packaging             | Environmental production certified: ISO 14001                                  | <b>Quality product certified</b> : ISO 9001 pending |
| Factory food safety certified: ISO 22000           | Corporate social accreditation: BSCI                                           | Home compostable: Yes                               |
| Industrially compostable: Yes                      | <b>Recyclable</b> : Yes - In The Paper Recycling if Not Contaminated With Food |                                                     |