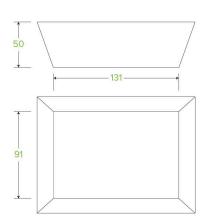

## BioBoard Tray #1 BB-TRAY1

| Carton quantity: 500                                   | Sleeves per carton: 10                                                         | Units per sleeve: 50                                |
|--------------------------------------------------------|--------------------------------------------------------------------------------|-----------------------------------------------------|
| Carton Size LxWxH (cm): $71.5 \times 30.0 \times 34.0$ | Carton gross weight (kg): 8.500000                                             | <b>Carton barcode</b> : 19344062023910              |
| Raw material: Paper - FSC™ Recycled                    | Lining/coating: None                                                           | Window material: None                               |
| Printing Type: None                                    | Inks: None                                                                     | Brim fill capacity (ml): 804                        |
| Dimensions top LxW (mm): 165x130                       | Dimensions base LxW (mm): 131x91                                               | Product Depth: 50.0                                 |
| Product weight (g): 16.7                               | Thickness: F-Flute                                                             | Use: Hot and cold                                   |
| Manufactured: China                                    | Customise: Print                                                               | MOQ custom: 30000                                   |
| <b>Mould fees</b> : Yes - see custom packaging         | Environmental production certified: ISO 14001                                  | <b>Quality product certified</b> : ISO 9001 pending |
| Factory food safety certified: ISO 22000               | Corporate social accreditation: BSCI                                           | Home compostable: Yes                               |
| Industrially compostable: Yes                          | <b>Recyclable</b> : Yes - In The Paper Recycling if Not Contaminated With Food |                                                     |