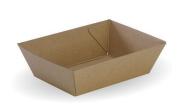

## BioBoard Tray #1 BB-TRAY1

| Carton quantity: 500                                   | Sleeves per carton: 10                                                         | Units per sleeve: 50                                |
|--------------------------------------------------------|--------------------------------------------------------------------------------|-----------------------------------------------------|
| Carton Size LxWxH (cm): $71.5 \times 30.0 \times 34.0$ | Carton gross weight (kg): 8.500000                                             | <b>Carton barcode</b> : 19344062023910              |
| Raw material: Paper - FSC™ Recycled                    | Lining/coating: None                                                           | Window material: None                               |
| Printing Type: None                                    | Inks: None                                                                     | Brim fill capacity (ml): 804                        |
| Dimensions top LxW (mm): 165x130                       | Dimensions base LxW (mm): 131x91                                               | Product Depth: 50.0                                 |
| Product weight (g): 16.7                               | Thickness: F-Flute                                                             | Use: Hot and cold                                   |
| Manufactured: China                                    | Customise: Print                                                               | MOQ custom: 30000                                   |
| <b>Mould fees</b> : Yes - see custom packaging         | Environmental production certified: ISO 14001                                  | <b>Quality product certified</b> : ISO 9001 pending |
| Factory food safety certified: ISO 22000               | Corporate social accreditation: BSCI                                           | Home compostable: Yes                               |
| Industrially compostable: Yes                          | <b>Recyclable</b> : Yes - In The Paper Recycling if Not Contaminated With Food |                                                     |