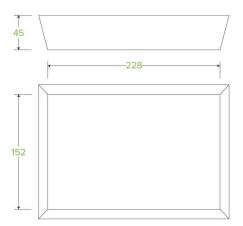

## Bioboard Tray #4 BB-TRAY4

| Carton quantity: 250                                                                         | Sleeves per carton: 2                                                                | Units per sleeve: 125                       |
|----------------------------------------------------------------------------------------------|--------------------------------------------------------------------------------------|---------------------------------------------|
| <b>Carton Size LxWxH (cm)</b> : 67.0 × 27.0 × 40.0                                           | Carton gross weight (kg): 8.900000                                                   | <b>Carton barcode</b> : 19344062023941      |
| <b>Raw material</b> : Paper - FSC™ Recycled                                                  | Lining/coating: None                                                                 | Window material: None                       |
| Printing Type: None                                                                          | Inks: None                                                                           | Brim fill capacity (ml): 1751               |
| Dimensions top LxW (mm): 250x175                                                             | Dimensions base LxW (mm): 228x152                                                    | Product Depth: 45.0                         |
| Product weight (g): 28.9                                                                     | Thickness: F-Flute                                                                   | <b>Use</b> : Hot and cold                   |
| Manufactured: China                                                                          | Customise: Print                                                                     | <b>MOQ custom</b> : 30000                   |
| Mould fees: Yes - see custom packaging                                                       | Environmental production certified:<br>ISO 14001                                     | Quality product certified: ISO 9001 pending |
| Factory food safety certified: ISO 22000                                                     | Corporate social accreditation: BSCI                                                 | Home compostable: Yes                       |
| <b>Industrially compostable</b> : Pending<br>Certification to AS4376 Australian<br>Standards | <b>Recyclable</b> : Yes - In The Paper<br>Recycling if Not Contaminated With<br>Food |                                             |