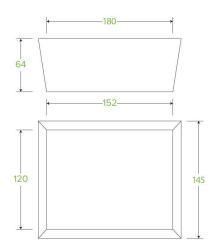

## Medium BioBoard Lunch Box With Window BB-WLBM-8

**Bi**@Pak

| Carton quantity: 200                                                                         | Sleeves per carton: 4                                | Units per sleeve: 50                                |
|----------------------------------------------------------------------------------------------|------------------------------------------------------|-----------------------------------------------------|
| <b>Carton Size LxWxH (cm)</b> : 50.0 × 34.0 × 41.5                                           | <b>Carton gross weight (kg)</b> : 7.400000           | Carton barcode: 19344062028120                      |
| <b>Raw material</b> : Paper - FSC <sup>™</sup> Mix certified paper                           | <b>Lining/coating</b> : Bioplastic - Ingeoâ"¢<br>PLA | Window material: Bioplastic - PLA                   |
| Printing Type: Offset                                                                        | Inks: Food Contact Safe Inks                         | Brim fill capacity (ml): 1338                       |
| Dimensions top LxW (mm): 171×140                                                             | Dimensions base LxW (mm): 152x120                    | Product Depth: 64.0                                 |
| Product weight (g): 27.5                                                                     | Thickness: 337gsm + 30gsm PLA                        | <b>Use</b> : Hot and cold                           |
| Manufactured: China                                                                          | Customise: Print                                     | <b>MOQ custom</b> : 30000                           |
| Mould fees: No                                                                               | Environmental production certified:<br>ISO 14001     | <b>Quality product certified</b> : ISO 9001 pending |
| Factory food safety certified: ISO 22000                                                     | Corporate social accreditation: BSCI                 | Home compostable: No                                |
| <b>Industrially compostable</b> : Pending<br>Certification to AS4376 Australian<br>Standards | Recyclable: No                                       |                                                     |