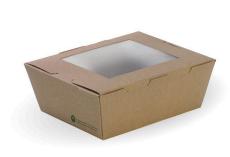

## Medium BioBoard Lunch Box With Window BB-WLBM-8

**Bi**@Pak

| Carton quantity: 200                                                                         | Sleeves per carton: 4                                | Units per sleeve: 50                                |
|----------------------------------------------------------------------------------------------|------------------------------------------------------|-----------------------------------------------------|
| <b>Carton Size LxWxH (cm)</b> : 50.0 × 34.0 × 41.5                                           | <b>Carton gross weight (kg)</b> : 7.400000           | Carton barcode: 19344062028120                      |
| <b>Raw material</b> : Paper - FSC <sup>™</sup> Mix certified paper                           | <b>Lining/coating</b> : Bioplastic - Ingeoâ"¢<br>PLA | Window material: Bioplastic - PLA                   |
| Printing Type: Offset                                                                        | Inks: Food Contact Safe Inks                         | Brim fill capacity (ml): 1338                       |
| Dimensions top LxW (mm): 171×140                                                             | Dimensions base LxW (mm): 152x120                    | Product Depth: 64.0                                 |
| Product weight (g): 27.5                                                                     | Thickness: 337gsm + 30gsm PLA                        | <b>Use</b> : Hot and cold                           |
| Manufactured: China                                                                          | Customise: Print                                     | <b>MOQ custom</b> : 30000                           |
| Mould fees: No                                                                               | Environmental production certified:<br>ISO 14001     | <b>Quality product certified</b> : ISO 9001 pending |
| Factory food safety certified: ISO 22000                                                     | Corporate social accreditation: BSCI                 | Home compostable: No                                |
| <b>Industrially compostable</b> : Pending<br>Certification to AS4376 Australian<br>Standards | Recyclable: No                                       |                                                     |