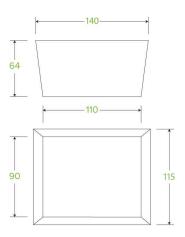

## Small BioBoard Lunch Box With Window BB-WLBS-1

| Carton quantity: 200                                                                         | Sleeves per carton: 4                                 | Units per sleeve: 50                                |
|----------------------------------------------------------------------------------------------|-------------------------------------------------------|-----------------------------------------------------|
| <b>Carton Size LxWxH (cm)</b> : 52.0 x 26.0 x 34.0                                           | Carton gross weight (kg): 5.500000                    | <b>Carton barcode</b> : 19344062028113              |
| Raw material: Paper - FSC™ Mix certified paper                                               | <b>Lining/coating</b> : Bioplastic - Ingeoâ,,¢<br>PLA | Window material: Bioplastic - PLA                   |
| Printing Type: Offset                                                                        | Inks: Food Contact Safe Inks                          | Brim fill capacity (ml): 792                        |
| Dimensions top LxW (mm): 127×107                                                             | Dimensions base LxW (mm): 110x90                      | Product Depth: 64.0                                 |
| Product weight (g): 22.5                                                                     | Thickness: 300gsm + 30gsm PLA                         | <b>Use</b> : Hot and cold                           |
| Manufactured: China                                                                          | Customise: Print                                      | MOQ custom: 30000                                   |
| Mould fees: No                                                                               | Environmental production certified: ISO 14001         | <b>Quality product certified</b> : ISO 9001 pending |
| Factory food safety certified: ISO 22000                                                     | Corporate social accreditation: BSCI                  | Home compostable: No                                |
| <b>Industrially compostable</b> : Pending<br>Certification to AS4376 Australian<br>Standards | Recyclable: No                                        |                                                     |