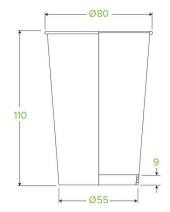

## 320ml / 10oz (80mm) White Green Line Single Wall BioCup BC-10-GL

**Bi@Pak** 

| Carton quantity: 1000                                                                                              | Sleeves per carton: 20                                | Units per sleeve: 50                   |
|--------------------------------------------------------------------------------------------------------------------|-------------------------------------------------------|----------------------------------------|
| <b>Carton Size LxWxH (cm)</b> : 41.0 × 34.5 × 53.0                                                                 | Carton gross weight (kg): 10.200000                   | <b>Carton barcode</b> : 19344062022494 |
| <b>Raw material</b> : Paper - FSC™ Mix certified paper, Paper                                                      | <b>Lining/coating</b> : Bioplastic - Ingeoâ"¢<br>PLA  | Window material: None                  |
| Printing Type: Offset                                                                                              | Inks: Food Contact Safe Inks                          | Brim fill capacity (ml): 329           |
| Dimensions top LxW (mm): 80x80                                                                                     | Dimensions base LxW (mm): 55x55                       | Product Depth: 110.0                   |
| Product weight (g): 9.3                                                                                            | Thickness: 285gsm + 35gsm PLA                         | <b>Use</b> : Hot and cold              |
| Manufactured: Taiwan                                                                                               | Customise: Print                                      | <b>MOQ custom</b> : 50000              |
| Mould fees: No                                                                                                     | Environmental production certified:<br>ISO 14001      | Quality product certified: ISO<br>9001 |
| Factory food safety certified: BRC                                                                                 | <b>Corporate social accreditation</b> : SA 8000, BSCI | Home compostable: No                   |
| <b>Industrially compostable</b> : Certified to AS4376 Australian Standards, Certified to EN13432 European Standard | Recyclable: No                                        |                                        |