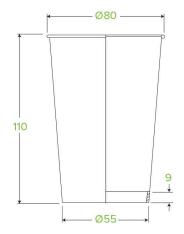

## 320ml / 10oz (80mm) White Single Wall BioCup BC-10W

**Bi@Pak** 

| Carton quantity: 1000                                                                                            | Sleeves per carton: 20                                | Units per sleeve: 50                      |
|------------------------------------------------------------------------------------------------------------------|-------------------------------------------------------|-------------------------------------------|
| <b>Carton Size LxWxH (cm)</b> : 41.0 x 34.5 x 53.0                                                               | <b>Carton gross weight (kg)</b> : 10.200000           | <b>Carton barcode</b> :<br>19344062036583 |
| <b>Raw material</b> : Paper - FSC™ Mix certified paper                                                           | <b>Lining/coating</b> : Bioplastic - Ingeoâ"¢<br>PLA  | Window material: None                     |
| Printing Type: Offset                                                                                            | Inks: Food Contact Safe Inks                          | Brim fill capacity (ml): 329              |
| Dimensions top LxW (mm): 80x80                                                                                   | Dimensions base LxW (mm): 55x55                       | Product Depth: 110.0                      |
| Product weight (g): 10.4                                                                                         | Thickness: 285gsm + 35gsm PLA                         | <b>Use</b> : Hot and cold                 |
| Manufactured: Taiwan                                                                                             | Customise: Print                                      | <b>MOQ custom</b> : 50000                 |
| Mould fees: No                                                                                                   | Environmental production certified:<br>ISO 14001      | Quality product certified: ISO<br>9001    |
| Factory food safety certified: BRC                                                                               | <b>Corporate social accreditation</b> : SA 8000, BSCI | Home compostable: No                      |
| Industrially compostable: Certified to<br>AS4376 Australian Standards, Certified to<br>EN13432 European Standard | Recyclable: No                                        |                                           |