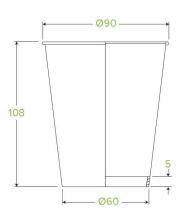

## 390ml / 12oz (90mm) Leaf Single Wall BioCup BC-12

| Carton quantity: 1000                                  | Sleeves per carton: 20                                                                                             | Units per sleeve: 50                         |
|--------------------------------------------------------|--------------------------------------------------------------------------------------------------------------------|----------------------------------------------|
| Carton Size LxWxH (cm): $46.0 \times 37.0 \times 54.0$ | Carton gross weight (kg): 12.700000                                                                                | <b>Carton barcode</b> : 19344062000010       |
| Raw material: Paper                                    | Lining/coating: Bioplastic - Ingeoâ,,¢ PLA                                                                         | Window material: None                        |
| Printing Type: Offset                                  | Inks: Food Contact Safe Inks                                                                                       | Brim fill capacity (ml): 397                 |
| Dimensions top LxW (mm): 90x90                         | Dimensions base LxW (mm): 60x60                                                                                    | Product Depth: 108.0                         |
| Product weight (g): 11.0                               | Thickness: 285gsm + 35gsm PLA                                                                                      | <b>Use</b> : Hot and cold                    |
| Manufactured: Taiwan                                   | Customise: Print                                                                                                   | MOQ custom: 50000                            |
| Mould fees: No                                         | Quality product certified: ISO 9001                                                                                | Factory food safety certified: BRC,<br>HACCP |
| Home compostable: No                                   | <b>Industrially compostable</b> : Certified to AS4376 Australian Standards, Certified to EN13432 European Standard | Recyclable: No                               |