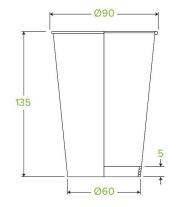

## 510ml / 16oz (90mm) Leaf Single Wall BioCup BC-16

| Carton quantity: 1000                                 | Sleeves per carton: 20                                                                                             | Units per sleeve: 50                         |
|-------------------------------------------------------|--------------------------------------------------------------------------------------------------------------------|----------------------------------------------|
| <b>Carton Size LxWxH (cm)</b> : 46.5 x<br>38.0 x 64.0 | Carton gross weight (kg): 15.000000                                                                                | <b>Carton barcode</b> : 19344062000027       |
| Raw material: Paper                                   | Lining/coating: Bioplastic - Ingeoâ"¢ PLA                                                                          | Window material: None                        |
| Printing Type: Offset                                 | Inks: Food Contact Safe Inks                                                                                       | Brim fill capacity (ml): 518                 |
| Dimensions top LxW (mm): 90x90                        | Dimensions base LxW (mm): 60x60                                                                                    | Product Depth: 135.0                         |
| Product weight (g): 13.5                              | Thickness: 285gsm + 35gsm PLA                                                                                      | Use: Hot and cold                            |
| Manufactured: Taiwan                                  | Customise: Print                                                                                                   | <b>MOQ custom</b> : 50000                    |
| Mould fees: No                                        | Quality product certified: ISO 9001                                                                                | Factory food safety certified: BRC,<br>HACCP |
| Home compostable: No                                  | <b>Industrially compostable</b> : Certified to AS4376 Australian Standards, Certified to EN13432 European Standard | Recyclable: No                               |