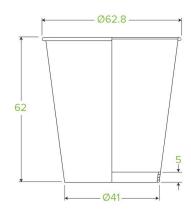

## 120ml / 4oz Leaf Single Wall BioCup BC-4

| Carton quantity: 2000                              | Sleeves per carton: 40                                                                                           | Units per sleeve: 50                         |
|----------------------------------------------------|------------------------------------------------------------------------------------------------------------------|----------------------------------------------|
| <b>Carton Size LxWxH (cm)</b> : 51.0 x 34.0 x 38.5 | Carton gross weight (kg): 9.000000                                                                               | <b>Carton barcode</b> : 19344062001109       |
| Raw material: Paper                                | Lining/coating: Bioplastic - Ingeoâ,,¢ PLA                                                                       | Window material: None                        |
| Printing Type: Offset                              | Inks: Food Contact Safe Inks                                                                                     | Brim fill capacity (ml): 120                 |
| Dimensions top LxW (mm): 62.8x62.8                 | Dimensions base LxW (mm): 41x41                                                                                  | Product Depth: 62.0                          |
| Product weight (g): 4.0                            | Thickness: 228gsm + 35gsm PLA                                                                                    | <b>Use</b> : Hot and cold                    |
| Manufactured: Taiwan                               | Customise: Print                                                                                                 | MOQ custom: 50000                            |
| Mould fees: No                                     | Quality product certified: ISO 9001                                                                              | Factory food safety certified: BRC,<br>HACCP |
| Home compostable: No                               | Industrially compostable: Certified to<br>AS4376 Australian Standards, Certified to<br>EN13432 European Standard | Recyclable: No                               |