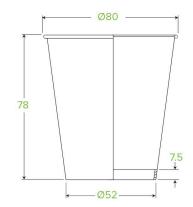

## 230ml / 6oz (80mm) White Green Line Single Wall BioCup BC-6-GL

**Bi@Pak** 

| Carton quantity: 1000                                 | Sleeves per carton: 20                                                                                             | Units per sleeve: 50                         |
|-------------------------------------------------------|--------------------------------------------------------------------------------------------------------------------|----------------------------------------------|
| <b>Carton Size LxWxH (cm)</b> : 41.0 x<br>34.0 x 46.0 | Carton gross weight (kg): 7.200000                                                                                 | <b>Carton barcode</b> : 19344062022470       |
| Raw material: Paper                                   | Lining/coating: Bioplastic - Ingeoâ"¢ PLA                                                                          | Window material: None                        |
| Printing Type: Offset                                 | Inks: Food Contact Safe Inks                                                                                       | Brim fill capacity (ml): 233                 |
| Dimensions top LxW (mm): 80x80                        | Dimensions base LxW (mm): 52x52                                                                                    | Product Depth: 78.0                          |
| Product weight (g): 6.5                               | Thickness: 228gsm + 35gsm PLA                                                                                      | Use: Hot and cold                            |
| Manufactured: Taiwan                                  | Customise: Print                                                                                                   | <b>MOQ custom</b> : 50000                    |
| Mould fees: No                                        | Quality product certified: ISO 9001                                                                                | Factory food safety certified: BRC,<br>HACCP |
| Home compostable: No                                  | <b>Industrially compostable</b> : Certified to AS4376 Australian Standards, Certified to EN13432 European Standard | Recyclable: No                               |