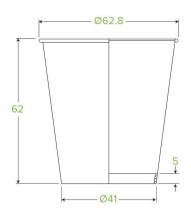

## 120ml / 4oz (63mm) Kraft Green Stripe Single Wall BioCup BCK-4-GS

| Carton quantity: 2000                              | Sleeves per carton: 40                                                                                             | Units per sleeve: 50                      |
|----------------------------------------------------|--------------------------------------------------------------------------------------------------------------------|-------------------------------------------|
| <b>Carton Size LxWxH (cm)</b> : 51.0 x 34.0 x 38.5 | Carton gross weight (kg): 9.000000                                                                                 | <b>Carton barcode</b> : 19344062008702    |
| Raw material: Paper                                | Lining/coating: Bioplastic - Ingeoâ,,¢ PLA                                                                         | Window material: None                     |
| Printing Type: Offset                              | Inks: Food Contact Safe Inks                                                                                       | Brim fill capacity (ml): 120              |
| Dimensions top LxW (mm): 62.8x62.8                 | Dimensions base LxW (mm): 41×41                                                                                    | Product Depth: 62.0                       |
| Product weight (g): 4.0                            | Thickness: 228gsm + 35gsm PLA                                                                                      | <b>Use</b> : Hot and cold                 |
| Manufactured: Taiwan                               | Customise: Print                                                                                                   | MOQ custom: 50000                         |
| Mould fees: No                                     | Quality product certified: ISO 9001                                                                                | Factory food safety certified: BRC, HACCP |
| Home compostable: No                               | <b>Industrially compostable</b> : Certified to AS4376 Australian Standards, Certified to EN13432 European Standard | Recyclable: No                            |