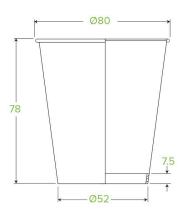

## 230ml / 6oz (80mm) Kraft Green Line Single Wall BioCup BCK-6-GL

| Carton quantity: 1000                              | Sleeves per carton: 20                                                                                             | Units per sleeve: 50                         |
|----------------------------------------------------|--------------------------------------------------------------------------------------------------------------------|----------------------------------------------|
| <b>Carton Size LxWxH (cm)</b> : 41.0 x 34.0 x 46.0 | Carton gross weight (kg): 7.200000                                                                                 | <b>Carton barcode</b> : 19344062022517       |
| Raw material: Paper                                | Lining/coating: Bioplastic - Ingeoâ"¢ PLA                                                                          | Window material: None                        |
| Printing Type: Offset                              | Inks: Food Contact Safe Inks                                                                                       | Brim fill capacity (ml): 233                 |
| Dimensions top LxW (mm): 80x80                     | Dimensions base LxW (mm): 52x52                                                                                    | Product Depth: 78.0                          |
| Product weight (g): 6.7                            | Thickness: 228gsm + 35gsm PLA                                                                                      | <b>Use</b> : Hot and cold                    |
| Manufactured: Taiwan                               | Customise: Print                                                                                                   | MOQ custom: 50000                            |
| Mould fees: No                                     | Quality product certified: ISO 9001                                                                                | Factory food safety certified: BRC,<br>HACCP |
| Home compostable: No                               | <b>Industrially compostable</b> : Certified to AS4376 Australian Standards, Certified to EN13432 European Standard | Recyclable: No                               |