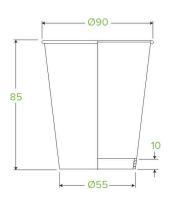

## 280ml / 8oz (90mm) Kraft Green Stripe Single Wall BioCup BCK-8-GS(90)

| Carton quantity: 1000                              | Sleeves per carton: 20                                                                                             | Units per sleeve: 50                         |
|----------------------------------------------------|--------------------------------------------------------------------------------------------------------------------|----------------------------------------------|
| <b>Carton Size LxWxH (cm)</b> : 47.0 x 38.0 x 61.0 | Carton gross weight (kg): 9.500000                                                                                 | <b>Carton barcode</b> : 19344062014062       |
| Raw material: Paper                                | Lining/coating: Bioplastic - Ingeoâ"¢ PLA                                                                          | Window material: None                        |
| Printing Type: Offset                              | Inks: Food Contact Safe Inks                                                                                       | Brim fill capacity (ml): 287                 |
| Dimensions top LxW (mm): 90x90                     | Dimensions base LxW (mm): 55x55                                                                                    | Product Depth: 85.0                          |
| Product weight (g): 8.8                            | Thickness: 285gsm + 35gsm PLA                                                                                      | Use: Hot and cold                            |
| Manufactured: Taiwan                               | Customise: Print                                                                                                   | MOQ custom: 50000                            |
| Mould fees: No                                     | Quality product certified: ISO 9001                                                                                | Factory food safety certified: BRC,<br>HACCP |
| Home compostable: No                               | <b>Industrially compostable</b> : Certified to AS4376 Australian Standards, Certified to EN13432 European Standard | Recyclable: No                               |