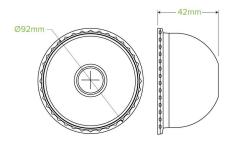

| Carton quantity: 1000                                       | Sleeves per carton: 10                | Units per sleeve: 100                                                            |
|-------------------------------------------------------------|---------------------------------------|----------------------------------------------------------------------------------|
| <b>Carton Size LxWxH (cm)</b> : 50.0 × 20.0 × 48.0          | Carton gross weight (kg):<br>3.800000 | <b>Carton barcode</b> : 19344062057502                                           |
| Raw material: Plastic - PET<br>(Polyethylene Terephthalate) | Lining/coating: None                  | Window material: None                                                            |
| Printing Type: None                                         | Inks: None                            | Dimensions top LxW (mm): 32x32                                                   |
| Dimensions base LxW (mm): 92x92                             | Product Depth: 43.0                   | Product weight (g): 2.0                                                          |
| <b>Use</b> : Cold use only                                  | Manufactured: China                   | Customise: Unavailable                                                           |
| MOQ custom: N/A                                             | Mould fees: No                        | <b>Environmental production certified</b> : ISO 14001                            |
| Quality product certified: ISO 9001                         | Factory food safety certified:<br>BRC | Corporate social accreditation: SA 8000,<br>BSCI                                 |
| Home compostable: No                                        | Industrially compostable: No          | <b>Recyclable</b> : Yes - In The Plastic Recycling if Not Contaminated With Food |