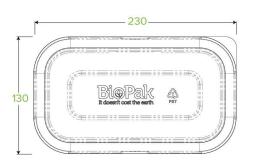

## 750 & 1,000ml Clear rPET Takeaway Lid B-LBL-RPET(D)

| Carton quantity: 500                                        | Sleeves per carton: 10                       | Units per sleeve: 50                                                             |
|-------------------------------------------------------------|----------------------------------------------|----------------------------------------------------------------------------------|
| <b>Carton Size LxWxH (cm)</b> : 56.5 × 40.5 × 47.0          | Carton gross weight (kg):<br>9.500000        | <b>Carton barcode</b> : 19344062004803                                           |
| Raw material: Plastic - PET<br>(Polyethylene Terephthalate) | Lining/coating: None                         | Window material: None                                                            |
| Printing Type: None                                         | Inks: None                                   | Dimensions top LxW (mm): 230x130                                                 |
| Dimensions base LxW (mm): 180x80                            | Product Depth: 20.0                          | Product weight (g): 16.0                                                         |
| <b>Use</b> : Hot and cold                                   | Manufactured: China                          | Customise: Emboss                                                                |
| <b>MOQ custom</b> : 100000                                  | Mould fees: Yes - see custom packaging       | <b>Environmental production certified</b> : ISO 14001                            |
| Quality product certified: ISO 9001                         | Factory food safety certified: BRC,<br>HACCP | Corporate social accreditation: BSCI, SMETA                                      |
| Home compostable: No                                        | Industrially compostable: No                 | <b>Recyclable</b> : Yes - In The Plastic Recycling if Not Contaminated With Food |