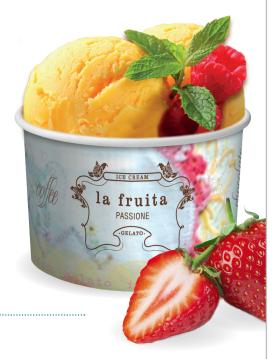

# la fruita paper ice cream cups

Keep your customers cool this summer with ice cream and gelato! The unique Castaway® 'la fruita' design offers an attractive option

Recyclable

Build your brand by custom printing these products!

#### individual serves .....

120ml / 4oz

**CA-IC4** 50 per sleeve 1000 per carton

150ml / 5oz

CA-IC5

50 per sleeve 1000 per carton

280ml / 8oz