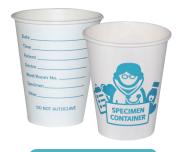

# **Specimen cup**

Convenient solution for quick-use transportation of specimens

Pre-printed area for recording details

CA-SC378

8oz / 280ml 50 per sleeve 1000 per carton

CA-DC262

262ml 25 per sleeve 500 per carton