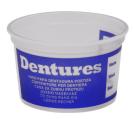

## **Denture cup**

Stores dentures to maintain oral care and hygiene

Made from recyclable polystyrene

Allows fast and safe disposal of sputum

CA-6SPU

6oz / 190ml
50 per sleeve

1000 per carton