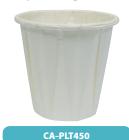

#### **Pleated Water Cup**

P.E.T lined paper

Suitable for one-off use when providing water

3.5oz / 105ml 100 per sleeve 5000 per carton