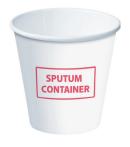

## **Denture cup**

Stores dentures to maintain oral care and hygiene

Made from recyclable polystyrene

Allows fast and safe disposal of sputum

CA-6SPU

6oz / 190ml
50 per sleeve

1000 per carton