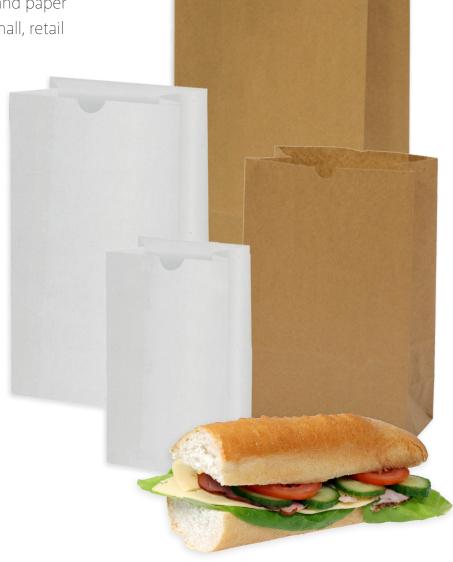

## **Takeaway Paper Bags**

Castaway® Takeaway Paper Bags are an environmentally conscious alternative to plastic bags, ideal for takeaway food outlets and retail stores.

Available in a wide range of sizes and paper thickness, they are packaged in small, retail friendly cartons for easier storage.

Sustainable & compostable

Recyclable

Multiple sizes for portion control

Free standing for easy use

Australian made in HACCP accredited facilities

Build your brand by custom printing these products!

PRF0052

See the full Castaway® range available at www.castawayfoodpackaging.com.au