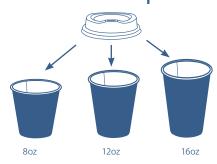

## combo lid system

one lid fits 3 cup sizes!

Heavy weight cup

Recyclable

Paper from sustainable, managed plantations

LIDS: Ongoing biodegradation measured to ASTM D5511 standards\*

Made in HACCP certified or **BRC** certified facilities

### Cosmail Combo Lid System

8. 12 & 16 oz **CA-HCSLID** 

**CA-HCSLIDB** 

| Code       | Colour | Sleeve qty | Carton qty |
|------------|--------|------------|------------|
| CA-HCSLID  | White  | 100        | 1000       |
| CA-HCSLIDB | Black  | 100        | 1000       |