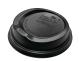

### Cosmail Combo Lid System

8. 12 & 16 oz **CA-HCSLID** 

**CA-HCSLIDB** 

| Code       | Colour | Sleeve qty | Carton qty |
|------------|--------|------------|------------|
| CA-HCSLID  | White  | 100        | 1000       |
| CA-HCSLIDB | Black  | 100        | 1000       |