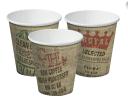

### Jute

6 different print designs in each carton

**CA-SW8-JUTE** 

12 oz **CA-SW12-JUTE** 

16 oz **CA-SW16-JUTE** 

| Code         | Size           | Sleeve qty | Carton qty |
|--------------|----------------|------------|------------|
| CA-SW8-JUTE  | 8 oz / 280 ml  | 50         | 1000       |
| CA-SW12-JUTE | 12 oz / 355 ml | 50         | 1000       |
| CA-SW16-JUTE | 16 oz / 460 ml | 25         | 500        |