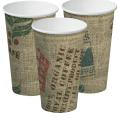

### Jute

6 different print designs in each carton

**CA-SW8-JUTE** 

12 oz **CA-SW12-JUTE** 

16 oz **CA-SW16-JUTE** 

| Code         | Size           | Sleeve qty | Carton qty |
|--------------|----------------|------------|------------|
| CA-SW8-JUTE  | 8 oz / 280 ml  | 50         | 1000       |
| CA-SW12-JUTE | 12 oz / 355 ml | 50         | 1000       |
| CA-SW16-JUTE | 16 oz / 460 ml | 25         | 500        |