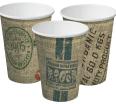

### Jute

6 different print designs in each carton

**CA-SW8-JUTE** 

12 oz **CA-SW12-JUTE** 

16 oz **CA-SW16-JUTE** 

| Code         | Size           | Sleeve qty | Carton qty |
|--------------|----------------|------------|------------|
| CA-SW8-JUTE  | 8 oz / 280 ml  | 50         | 1000       |
| CA-SW12-JUTE | 12 oz / 355 ml | 50         | 1000       |
| CA-SW16-JUTE | 16 oz / 460 ml | 25         | 500        |