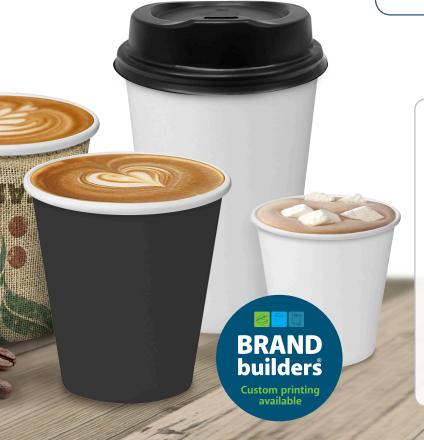

# Single Wall Paper Hot Cups

Made from heavy weight paperboard, Castaway® Single Wall coffee cups allow customers the flexibility to serve lattes and cappuccinos in a single cup, while double cupping for hotter beverages such as a long black or tea.

#### White

12 oz CA-SW12-WHT

16 oz CA-SW16-WHT

| Code        | Size           | Sleeve qty | Carton qty |
|-------------|----------------|------------|------------|
| CA-SW8-WHT  | 8 oz / 280 ml  | 50         | 1000       |
| CA-SW12-WHT | 12 oz / 355 ml | 50         | 1000       |
| CA-SW16-WHT | 16 oz / 460 ml | 25         | 500        |

#### Black

CA-SW8-BLK

12 oz CA-SW12-BLK

16 oz CA-SW16-BLK

| Code        |                | Sleeve qty | Carton qty |
|-------------|----------------|------------|------------|
| CA-SW8-BLK  | 8 oz / 280 ml  | 50         | 1000       |
| CA-SW12-BLK | 12 oz / 355 ml | 50         | 1000       |
| CA-SW16-BLK | 16 oz / 460 ml | 25         | 500        |