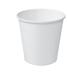

#### White

12 oz CA-SW12-WHT

16 oz CA-SW16-WHT

| Code        | Size           | Sleeve qty | Carton qty |
|-------------|----------------|------------|------------|
| CA-SW8-WHT  | 8 oz / 280 ml  | 50         | 1000       |
| CA-SW12-WHT | 12 oz / 355 ml | 50         | 1000       |
| CA-SW16-WHT | 16 oz / 460 ml | 25         | 500        |