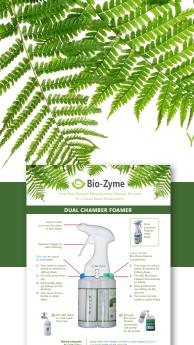

# How to fill Bio-Zyme **Dual Chamber Foamer**

Follow these three simple and easy steps:

1

Turn the blue tab clockwise to the 'off' position. Remove from unit. Fill with warm or cold water to the shoulder line of bottle.

2

Turn the green tab clockwise to the 'off' position. Remove it from unit. Use pump to fill Bio-Zyme Concentrate to the shoulder line of bottle.

3

Replace foam head and turn the blue and green tabs to the 'on' position. This will lock your bottles into place ready to use.

To refill bottles when empty, repeat as above.

### Before using the **Dual Chamber**

Check if the Water bottle is on the BLUE tab, and the Bio-Zyme Concetrate bottle on the GREEN tab. Ensure bottles are locked in or they will fall out and/or spill.