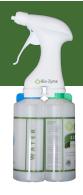

# How to fill Bio-Zyme **Dual Chamber Foamer**

Follow these three simple and easy steps:

1

Turn the blue tab clockwise to the 'off' position. Remove from unit. Fill with warm or cold water to the shoulder line of bottle.

2

Turn the green tab clockwise to the 'off' position. Remove it from unit. Use pump to fill Bio-Zyme Concentrate to the shoulder line of bottle.

3

Replace foam head and turn the blue and green tabs to the 'on' position. This will lock your bottles into place ready to use.

### Before using the **Dual Chamber**

Check if the Water bottle is on the BLUE tab, and the Bio-Zyme Concetrate bottle on the GREEN tab. Ensure bottles are locked in or they will fall out and/or spill.