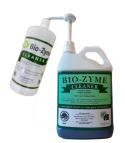

2

Turn the green tab clockwise to the 'off' position. Remove it from unit. Use pump to fill Bio-Zyme Concentrate to the shoulder line of bottle.

3

Replace foam head and turn the blue and green tabs to the 'on' position. This will lock your bottles into place ready to use.