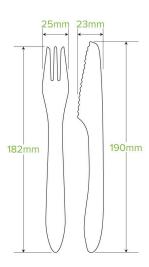

| Carton quantity: 400                                  | Sleeves per carton: 4                    | Units per sleeve: 100                                 |
|-------------------------------------------------------|------------------------------------------|-------------------------------------------------------|
| Carton Size LxWxH (cm): 47.0 × 24.0 × 31.0            | Carton gross weight (kg): 6.900000       | <b>Carton barcode</b> : 19344062048555                |
| Raw material: Wood - FSC™ 100%<br>Certified Birchwood | Lining/coating: Carnauba Wax             | Window material: None                                 |
| Printing Type: Flexo                                  | Inks: Food Contact Safe Inks             | Dimensions top LxW (mm): 190x46                       |
| Dimensions base LxW (mm): 190x46                      | Product weight (g): 9.87                 | Thickness: 1mm                                        |
| <b>Use</b> : Hot, Cold, Wet & Dry Products            | Manufactured: China                      | Customise: Sleeve print                               |
| MOQ custom: 50000                                     | Mould fees: TBC                          | Environmental production certified: ISO 14001 pending |
| Quality product certified: ISO 9001                   | Factory food safety certified: ISO 22000 | Corporate social accreditation: SA 8000, BSCI, SMETA  |
| Home compostable: Yes                                 | Industrially compostable: Yes            | Recyclable: No                                        |