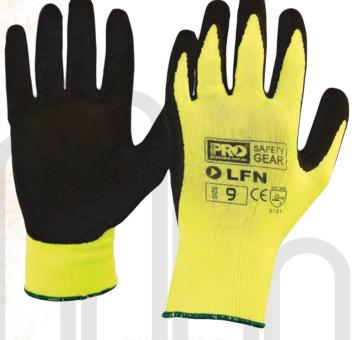

# ROSENSE LATEX FOAM GLOVE

## **FEATURES AND BENEFITS**

The latex foam coated palm provides the highest level of comfort while delivering excellent grip in wet & dry

Hypo-allergenic for sensitive skins, so the liner will not cause allergic reaction, & is microbial & dust mite

Anti-static liner suitable for work with small component parts & assembly lines

The hi-vis yellow liner means hands are easily seen in close & busy working conditions

# **APPLICATIONS**

Construction, Gardening, Sheetmetal Work, Assembly Lines, General Purpose Handling, Warehousing, Brickwork & Block Handling

PRODUCT CODE: LFN

# PRODUCT DETAILS

Liner Seamless 15 Gauge,

100% apparel Grade Nylon Shell

Latex Foam Coating Dip

7, 8, 9, 10, 11 Sizes Qty/Pack 12 pairs Qty/Carton: 120 pairs

## STANDARDS

CE CATEGORY: II Intermediary risk in accordance with:

EN 420 / AS / NZS2161.2:2005 General Requirements

EN 388 / AS / NZS2161.3:2005 Protection Against Mechanical Risks

Results - 3131

SYDNEY