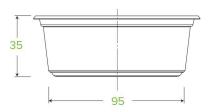

## 240ml Clear BioBowl P-240

| Carton quantity: 500                                                     | Sleeves per carton: 10                      | Units per sleeve: 50                                                                                             |
|--------------------------------------------------------------------------|---------------------------------------------|------------------------------------------------------------------------------------------------------------------|
| <b>Carton Size LxWxH (cm)</b> : 61.5 × 27.0 × 31.0                       | Carton gross weight (kg): 4.300000          | <b>Carton barcode</b> : 19344062002472                                                                           |
| Raw material: Bioplastic - Ingeo™ PLA                                    | Lining/coating: None                        | Window material: None                                                                                            |
| Printing Type: Offset                                                    | Inks: Food Contact Safe Inks                | Brim fill capacity (ml): 285                                                                                     |
| Dimensions top LxW (mm): 121x121                                         | Dimensions base LxW (mm): 95x95             | Product Depth: 35.0                                                                                              |
| Product weight (g): 7.6                                                  | Use: Cold, Wet & Dry Products               | Manufactured: Taiwan                                                                                             |
| <b>Customise</b> : Yes - Please Contact Our<br>Team For More Information | MOQ custom: 50000                           | Mould fees: Yes - see custom packaging                                                                           |
| Environmental production certified: ISO 14001                            | <b>Quality product certified</b> : ISO 9001 | Factory food safety certified: HACCP                                                                             |
| <b>Corporate social accreditation</b> : SA 8000                          | Home compostable: No                        | Industrially compostable: Certified to<br>AS4376 Australian Standards, Certified<br>to EN13432 European Standard |
| Recyclable: No                                                           |                                             | ,                                                                                                                |