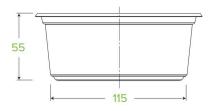

## 600ml Clear Wide BioBowl P-600W

**Bi**@Pak

| Carton quantity: 600                               | Sleeves per carton: 12                       | Units per sleeve: 50                                                                                                     |
|----------------------------------------------------|----------------------------------------------|--------------------------------------------------------------------------------------------------------------------------|
| <b>Carton Size LxWxH (cm)</b> : 58.0 × 46.0 × 36.0 | Carton gross weight (kg):<br>8.820000        | <b>Carton barcode</b> : 19344062000539                                                                                   |
| <b>Raw material</b> : Bioplastic - Ingeo™ PLA      | Lining/coating: None                         | Window material: None                                                                                                    |
| Printing Type: Offset                              | Inks: Food Contact Safe Inks                 | Brim fill capacity (ml): 630                                                                                             |
| Dimensions top LxW (mm): 143x143                   | <b>Dimensions base LxW (mm)</b> :<br>115x115 | Product Depth: 55.0                                                                                                      |
| Product weight (g): 12.7                           | <b>Use</b> : Cold use only                   | Manufactured: Taiwan                                                                                                     |
| Customise: Print                                   | <b>MOQ custom</b> : 50000                    | Mould fees: Yes - see custom packaging                                                                                   |
| Environmental production certified:<br>ISO 14001   | Quality product certified: ISO<br>9001       | Factory food safety certified: HACCP                                                                                     |
| <b>Corporate social accreditation</b> : SA 8000    | Home compostable: No                         | <b>Industrially compostable</b> : Certified to<br>AS4376 Australian Standards, Certified to<br>EN13432 European Standard |
| Recyclable: No                                     |                                              | 1                                                                                                                        |