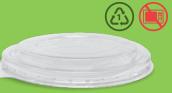

### P.E.T. Lid

P.E.T Lid Clear Ø 150 mm 50 / sleeve 300 / carton

Order code: CA-PETTKBLID

Use for hot foods