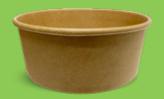

### 500 ml Bowl

Takeaway Paper Bowl 500 ml Brown Kraft Ø 150 x 45 mm 50 / sleeve 300 / carton

Order code: CA-TKBL500

### 700 ml Bowl

Takeaway Paper Bowl 700 ml Brown Kraft Ø 150 x 60 mm 50 / sleeve 300 / carton

Order code: CA-TKBL700

# 1000 ml Bowl

Takeaway Paper Bowl 1000 ml Brown Kraft Ø 150 x 75 mm 50 / sleeve 300 / carton

Order code: CA-TKBL1000

Use for cold foods