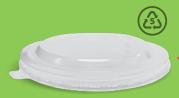

### P.P. Lid

P.P Lid Clear Ø 150 mm 50 / sleeve 300 / carton

Order code: CA-PPTKBLID