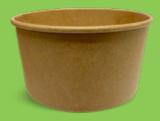

### 500 ml Bowl

Takeaway Paper Bowl 500 ml Brown Kraft Ø 150 x 45 mm 50 / sleeve 300 / carton

Order code: CA-TKBL500

### 700 ml Bowl

Takeaway Paper Bowl 700 ml Brown Kraft Ø 150 x 60 mm 50 / sleeve 300 / carton

Order code: CA-TKBL700

# 1000 ml Bowl

Takeaway Paper Bowl 1000 ml Brown Kraft Ø 150 x 75 mm 50 / sleeve 300 / carton

Order code: CA-TKBL1000

Use for cold foods