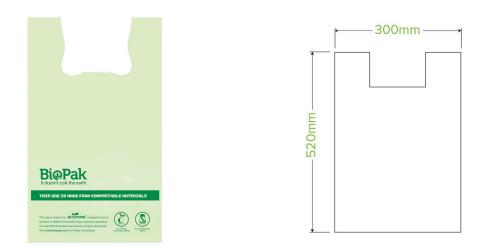

| Carton quantity: 1000                                      | Sleeves per carton: 10                                                     | Units per sleeve: 100                     |
|------------------------------------------------------------|----------------------------------------------------------------------------|-------------------------------------------|
| <b>Carton Size LxWxH (cm)</b> : 32.0 x 29.0 x 19.0         | <b>Carton gross weight (kg)</b> : 12.000000                                | Carton barcode: 19344062000966            |
| Raw material: Bioplastic - Ecopond                         | Lining/coating: None                                                       | Window material: None                     |
| Printing Type: Offset                                      | Inks: None                                                                 | Brim fill capacity (ml): 20000            |
| Dimensions base LxW (mm): 520x300                          | Product Depth: 520.0                                                       | Product weight (g): 10.45                 |
| Thickness: 0.02mm                                          | Use: Cold & Dry Products                                                   | Manufactured: China                       |
| Customise: Print                                           | MOQ custom: 1 tonne                                                        | Mould fees: Yes - see custom<br>packaging |
| Environmental production certified:<br>ISO 14001           | Quality product certified: ISO 9001                                        | Corporate social accreditation:<br>BSCI   |
| Home compostable: Certified to AS5810 Australian standards | <b>Industrially compostable</b> : Certified to AS4376 Australian Standards | Recyclable: No                            |