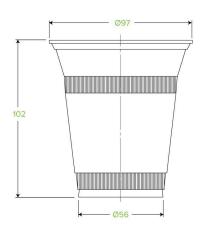

## 360ml Clear BioCup R-360Y

| Carton quantity: 1000                                 | Sleeves per carton: 20                      | Units per sleeve: 50                                                                                             |
|-------------------------------------------------------|---------------------------------------------|------------------------------------------------------------------------------------------------------------------|
| <b>Carton Size LxWxH (cm)</b> : 49.5 x 40.0 x 38.0    | Carton gross weight (kg):<br>10.300000      | <b>Carton barcode</b> : 19344062000652                                                                           |
| <b>Raw material</b> : Bioplastic - Ingeo™ PLA         | Lining/coating: None                        | Window material: None                                                                                            |
| Printing Type: Offset                                 | Inks: Food Contact Safe Inks                | Brim fill capacity (ml): 375                                                                                     |
| Dimensions top LxW (mm): 96x96                        | Dimensions base LxW (mm): 56x56             | Product Depth: 84.0                                                                                              |
| Product weight (g): 9.3                               | Use: Cold use only                          | Manufactured: Taiwan                                                                                             |
| Customise: Print                                      | MOQ custom: 50000                           | Mould fees: Yes - see custom packaging                                                                           |
| <b>Environmental production certified</b> : ISO 14001 | <b>Quality product certified</b> : ISO 9001 | Factory food safety certified: HACCP                                                                             |
| Corporate social accreditation: SA 8000               | Home compostable: No                        | Industrially compostable: Certified to<br>AS4376 Australian Standards, Certified to<br>EN13432 European Standard |
| Recyclable: No                                        |                                             | '                                                                                                                |