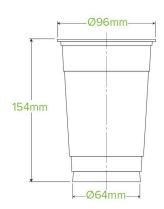

## 700ml Clear BioCup R-700Y

| Carton quantity: 1000                              | Sleeves per carton: 20                      | Units per sleeve: 50                                                                                               |
|----------------------------------------------------|---------------------------------------------|--------------------------------------------------------------------------------------------------------------------|
| <b>Carton Size LxWxH (cm)</b> : 50.0 x 41.0 x 61.0 | Carton gross weight (kg):<br>15.900000      | <b>Carton barcode</b> : 19344062000690                                                                             |
| Raw material: Bioplastic - Ingeo™ PLA              | Lining/coating: None                        | Window material: None                                                                                              |
| Printing Type: Offset                              | Inks: Food Contact Safe Inks                | Brim fill capacity (ml): 698                                                                                       |
| Dimensions top LxW (mm): 96x96                     | Dimensions base LxW (mm): 64x64             | Product Depth: 154.0                                                                                               |
| Product weight (g): 14.9                           | <b>Use</b> : Cold use only                  | Manufactured: Taiwan                                                                                               |
| Customise: Print                                   | MOQ custom: 50000                           | Mould fees: Yes - see custom packaging                                                                             |
| Environmental production certified: ISO 14001      | <b>Quality product certified</b> : ISO 9001 | Factory food safety certified: HACCP                                                                               |
| Corporate social accreditation: SA 8000            | Home compostable: No                        | <b>Industrially compostable</b> : Certified to AS4376 Australian Standards, Certified to EN13432 European Standard |
| Recyclable: No                                     |                                             |                                                                                                                    |