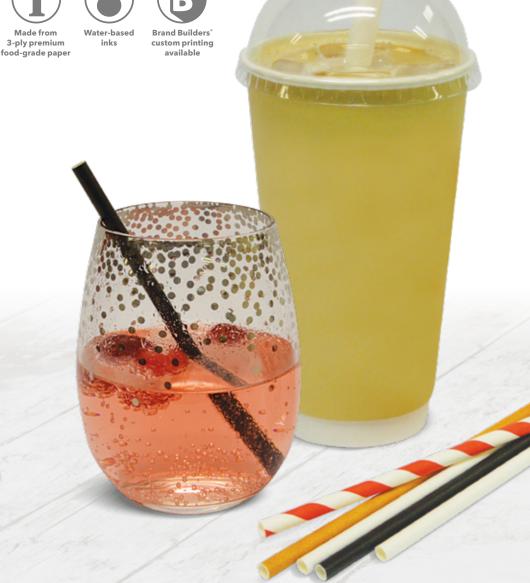

To satisfy this increasing demand, Castaway® has introduced a range of paper straws. EnviroStraws™ paper straws are made from 3-ply premium food-grade paper and come in various shapes and colours. These straws are suitable for cold use, and are recyclable and compostable. They're perfect for serving customers that are looking for 'on-the-go' drinking convenience!

Yes. EnviroStraws™ are made with food safe paper, glue, and water-based inks that do not contain any harmful chemicals.