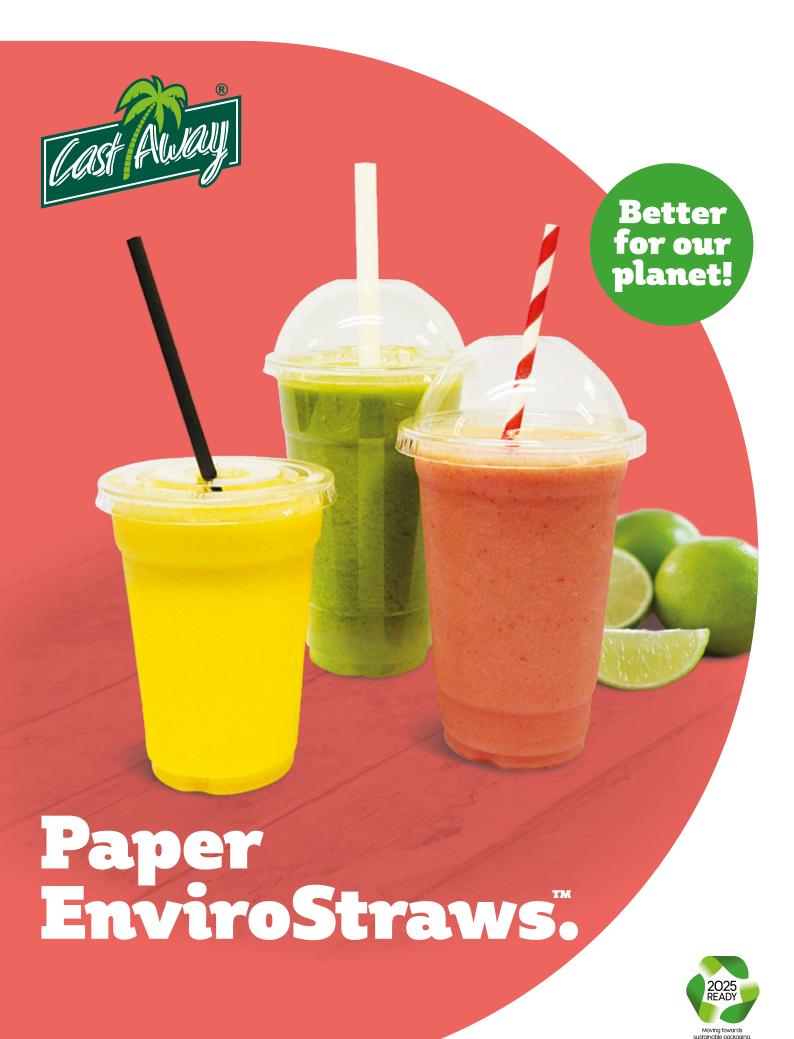

## Do your bit - switch to paper straws.

There is growing demand from consumers for sustainable alternatives to plastic disposables. More businesses such as cafes, restaurants, fast-food and hotels chains have already taken action by eliminating plastic straws as part of an effort to reduce their environmental impact.

To satisfy this increasing demand, Castaway® has introduced a range of paper straws. EnviroStraws™ paper straws are made from 3-ply premium food-grade paper and come in various shapes and colours. These straws are suitable for cold use, and are recyclable and compostable. They're perfect for serving customers that are looking for 'on-the-go' drinking convenience!