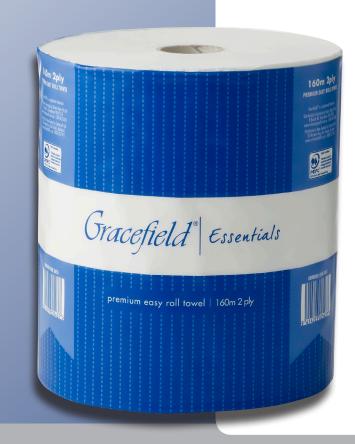

# Gracefield Essentials Premium Easy Roll Towel 2 PLY 160m

120815 has a fresh new look!

## SAME GREAT PRODUCT, FRESH NEW LOOK