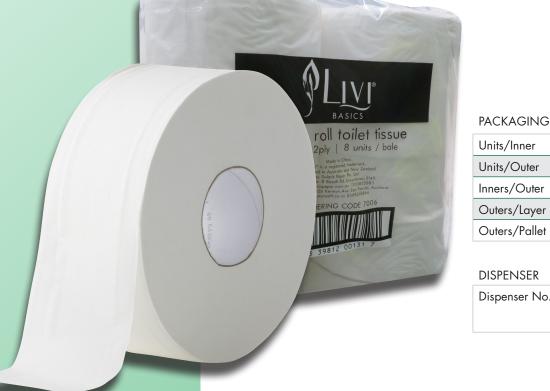

# INTRODUCING THIS EXCITING ALL **NEW PRODUCT** LIVI BASICS

**PRODUCT CODES** 

Reorder Code 7006

### **SPECIFICATIONS**

| Format                 | Jumbo Roll |
|------------------------|------------|
| Sheet Size             | 90mm       |
| Roll Diameter          | 230mm      |
| No. of Sheets per roll | NA         |
| Roll Length            | 300m       |
| Ply                    | 2          |
| GSM                    | 13.5       |
| Embossed               | Nil        |

| Units/Inner   | 1  |
|---------------|----|
| Units/Outer   | 8  |
| Inners/Outer  | 8  |
| Outers/Layer  | 10 |
| Outers/Pallet | 40 |

## DISPENSER

| Dispenser No. | D800, D820, D860 |
|---------------|------------------|
|               |                  |